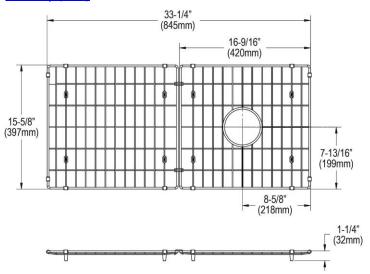

## **PRODUCT SPECIFICATIONS**

Elkay Stainless Steel 33-1/4" x 15" x 1-3/8" Bottom Grid. Overall dimensions are 32-15/16" x 14-7/8" x 1-1/4".

Made of Stainless Steel

Bottom grids are:

- Custom designed to protect and cover the bottom of your sink.
- Properly positioned opening for convenient access to drain or disposer.
- Built from solid stainless steel to resist corrosion and provide years of service.

| Material:          | Stainless Steel              |
|--------------------|------------------------------|
| Dimensions:        | 32-15/16" x 14-7/8" x 1-1/4" |
| Fits Bowl Size(s): | 34.39" x 16.19"              |